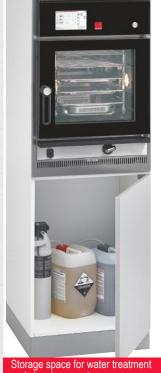

|
|                     | Α | 3 x 16 A                                                                                                              |
| Item number         |   | CW879235 (condensation hood)                                                                                          |
| Item number         |   | 884565                                                                                                                |
| (assembly kit only) |   | Heavy-duty pull-out frame<br>Ball bearing-mounted turnplate<br>Sealed stainless steel pan<br>Installation accessories |
|                     |   |                                                                                                                       |



## Storage space for water treatment and cleaning agents

#### **SALVIS AG**

Nordstrasse 15

4665 Oftringen, Switzerland

www.salvis.ch

**Telephone** +41 62 788 18 18

+41 62 788 18 98 Fax