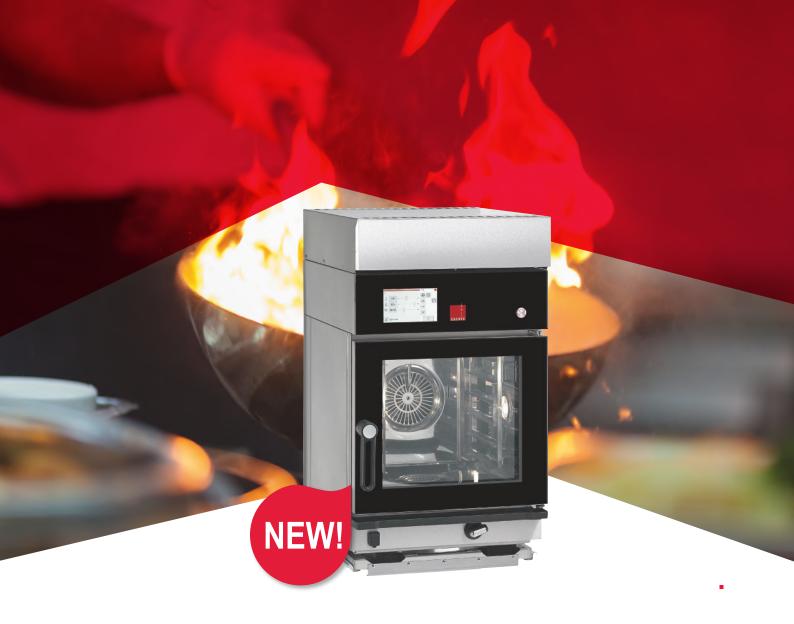

# UNRIVALLED.

Integrated Combi-Steamer Salvis Cucina*EVO* 

### So simple, so individual, so perfect!

Them unrivalled pull-out and rotate function makes this integrated design particulary easy to service. 90° rotation gives service engineers easy access to the interior of the Salvis CucinaEVO. So maintenance is quick and easy.