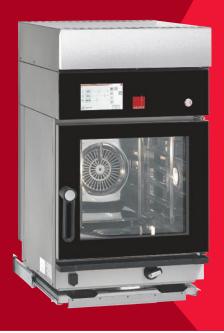

### So simple, so individual, so perfect!

Them unrivalled pull-out and rotate function makes this integrated design particulary easy to service. 90° rotation gives service engineers easy access to the interior of the Salvis CucinaEVO. So maintenance is quick and easy.

Perfect for servicing